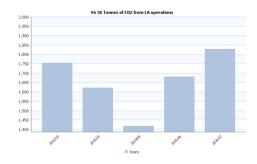

| FINANCE         | Pages 16 | Resources and Enabling Services |
|-----------------|----------|---------------------------------|
| HUMAN RESOURCES | Page 17  | Human Resources                 |

| lm | mproving Pls |                                                                              |            |            |             |         |  |  |  |
|----|--------------|------------------------------------------------------------------------------|------------|------------|-------------|---------|--|--|--|
|    |              | Title                                                                        | Value      | Target     | Last Update |         |  |  |  |
|    |              | Length of stay in temporary accommodation (B&B, weeks) Snapshot              | 1.00 weeks | 4.00 weeks | Q3 2017/18  | Page 8  |  |  |  |
|    |              | Speed of processing - new HB/LCTS claims                                     | 11.0 days  | 25.0 days  | Q3 2017/18  | Page 11 |  |  |  |
|    |              | % CO2 reduction from LA operations.                                          | 8.8%       | 18.5%      | 2016/17     | Page 9  |  |  |  |
|    |              | Speed of processing - changes of circumstances for HB/LCTS claims            | 9.0 days   | 12.0 days  | Q3 2017/18  | Page 11 |  |  |  |
| Ð  |              | Average number of Working Days Lost Due to Sickness Absence per FTE, RYEDALE | 5.96 days  | 7.50 days  | 2016/17     | Page 18 |  |  |  |
| L  | $\leftarrow$ | 1 of 5 →                                                                     |            |            |             |         |  |  |  |