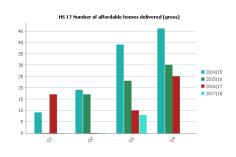

| Det | Deteriorating Pls 0 |                                                                                      |        |        |             |         |  |  |  |
|-----|---------------------|--------------------------------------------------------------------------------------|--------|--------|-------------|---------|--|--|--|
|     |                     | Title                                                                                | Value  | Target | Last Update |         |  |  |  |
|     |                     | Number of affordable homes delivered (gross)                                         | 8      | 75     | 2017/18     | Page 9  |  |  |  |
| ூ   |                     | % Households in Ryedale in Fuel Poverty (Low Income High Cost)                       | 15.9%  | 10.6%  | 2014/15     | Page 8  |  |  |  |
|     | <b>②</b>            | % of Household Waste Recycled                                                        | 20.24% | 20.00% | 2017/18     | Page 14 |  |  |  |
|     | <b>②</b>            | Processing of planning applications: Major applications (13 weeks)                   | 94.00% | 70.00% | Q3 2017/18  | Page 12 |  |  |  |
|     | <b>②</b>            | Prevention of Homelessness through Advice and Proactive Intervention (values and tar | 47     | 39     | Q3 2017/18  | Page 8  |  |  |  |
|     | <b>←</b>            | 1 of 2 →                                                                             |        |        |             |         |  |  |  |